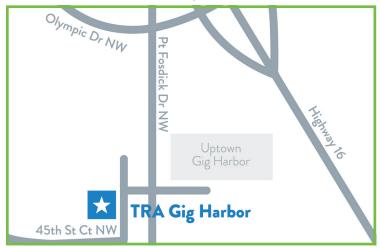

# TRA Gig Harbor

4700 Point Fosdick Dr NW Ste 110, Gig Harbor WA 98335

### From the East

- Follow Hwy 16 Westbound
- Take Exit 10 for Olympic Dr NW
- Turn left on Olympic Dr NW
- Turn left onto Pt Fosdick Dr NW
- Take a right at the first light

Hospital

Ensign Rd NW

From the North

## From the West

- Follow Hwy 16 Eastbound
- Take Exit 10 for Olympic Dr NW
- Turn right on Olympic Dr NW
- Turn left onto Pt. Fosdick Dr NW
- Take a right at the first light
- TRA Gig Harbor is on the first floor
- in the St. Anthony Medical Building