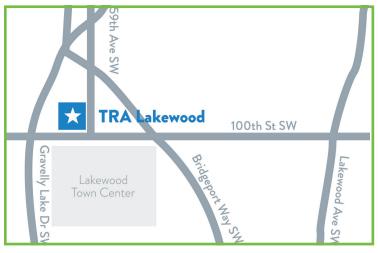

# TRA Lakewood

5919 100th St SW, Lakewood WA 98499

## From the North

- Follow I-5 Southbound
- Take Exit 125 for Bridgeport Way SW
- Turn right on Bridgeport Way SW
- Follow for 1.5 miles then slight left on 100th St SW
- TRA Lakewood is a couple blocks down on the right

# From the South

- Follow I-5 Northbound
- Take Exit 125 for Bridgeport Way SW
- Turn left at Bridgeport Way SWFollow for 1.5 miles then slight left on
- 100th St SW
- TRA Lakewood is a couple blocks down on the right