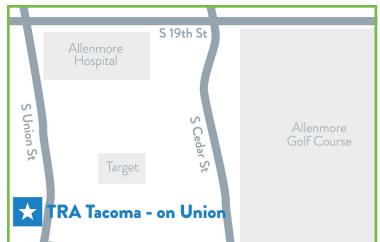

## TRA Tacoma - on Union

2502 S Union Avenue, Tacoma WA 98405

## From the North

- Follow I-5 Southbound
- Take Exit 132 and merge onto Hwy 16 Westbound
- Take the Union Ave exit
- Turn right on Union Ave
- TRA Tacoma on Union is on the left

### From the South

- Follow I-5 Northbound
- Take Exit 132, keep left at the fork
- Merge onto Hwy 16 Westbound
- Take the Union Ave exit
- Turn right on Union Ave
- TRA Tacoma on Union is on the left

 TRA Olympia - on Lilly is on the right in Memorial Medical Plaza, Suite 160