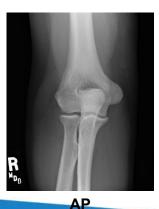

## **ELBOW – Routine or Non-Impact views**

\*IF ORDERED AS A 2 VIEW ONLY

\*AP with humerus & forearm in the same plane

\* LATERAL (forearm flexed 90°) with humerus & forearm in the same plane. Central ray directed at the joint for true lateral.

\* IF NUMBER OF VIEWS ARE NOT SPECIFIED OR IF 3 VIEWS ARE REQUESTED

- \* AP with humerus & forearm in the same plane
- \* LATERAL (forearm flexed 90°) with humerus & forearm in the same plane. Central ray directed at the joint for true lateral
- \* External Oblique view, rotating hand laterally (externally) to place the elbow at a 45° angle.