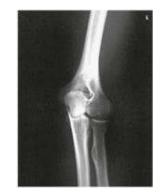

\* IF NUMBER OF VIEWS ARE NOT SPECIFIED OR IF 3 VIEWS ARE REQUESTED

- \* AP with humerus & forearm in the same plane
- \* LATERAL (forearm flexed 90°) with humerus & forearm in the same plane. Central ray directed at the joint for true lateral
- \* External Oblique view, rotating hand laterally (externally) to place the elbow at a 45° angle.

LATERAL

**External Oblique** 