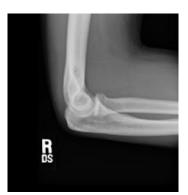

## **ELBOW – Routine or Non-Impact views**

\*IF ORDERED AS A 2 VIEW ONLY

\*AP with humerus & forearm in the same plane

\* LATERAL (forearm flexed 90°) with humerus & forearm in the same plane. Central ray directed at the joint for true lateral.

\* IF NUMBER OF VIEWS ARE NOT SPECIFIED OR IF 3 VIEWS ARE REQUESTED

- \* AP with humerus & forearm in the same plane
- \* LATERAL (forearm flexed 90°) with humerus & forearm in the same plane. Central ray directed at the joint for true lateral
- \* External Oblique view, rotating hand laterally (externally) to place the elbow at a 45° angle.

LATERAL

**External Oblique** 